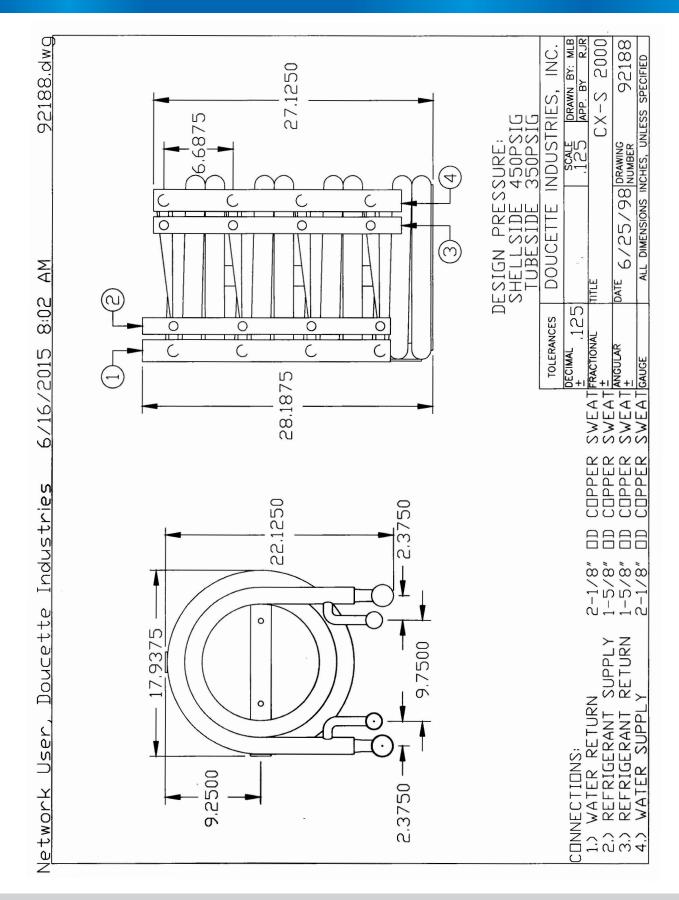

| Specifications |                                                                                                                                                                                                                                                                                                                                                                                                                                                                                                                                                                                                                                                                                                                                                                                                                                                                                                                                                                                                                                                                                                                                                                                                                                                                                                                                                                                                                                                                                                                                                                                                                                                                                                                                                                                                                                                                                                                                                                                                                                                                                                                                |
|----------------|--------------------------------------------------------------------------------------------------------------------------------------------------------------------------------------------------------------------------------------------------------------------------------------------------------------------------------------------------------------------------------------------------------------------------------------------------------------------------------------------------------------------------------------------------------------------------------------------------------------------------------------------------------------------------------------------------------------------------------------------------------------------------------------------------------------------------------------------------------------------------------------------------------------------------------------------------------------------------------------------------------------------------------------------------------------------------------------------------------------------------------------------------------------------------------------------------------------------------------------------------------------------------------------------------------------------------------------------------------------------------------------------------------------------------------------------------------------------------------------------------------------------------------------------------------------------------------------------------------------------------------------------------------------------------------------------------------------------------------------------------------------------------------------------------------------------------------------------------------------------------------------------------------------------------------------------------------------------------------------------------------------------------------------------------------------------------------------------------------------------------------|
| HP             | 20                                                                                                                                                                                                                                                                                                                                                                                                                                                                                                                                                                                                                                                                                                                                                                                                                                                                                                                                                                                                                                                                                                                                                                                                                                                                                                                                                                                                                                                                                                                                                                                                                                                                                                                                                                                                                                                                                                                                                                                                                                                                                                                             |
| Application    | Fresh Water                                                                                                                                                                                                                                                                                                                                                                                                                                                                                                                                                                                                                                                                                                                                                                                                                                                                                                                                                                                                                                                                                                                                                                                                                                                                                                                                                                                                                                                                                                                                                                                                                                                                                                                                                                                                                                                                                                                                                                                                                                                                                                                    |
| Refrig. Conn.  | 1 5/8"                                                                                                                                                                                                                                                                                                                                                                                                                                                                                                                                                                                                                                                                                                                                                                                                                                                                                                                                                                                                                                                                                                                                                                                                                                                                                                                                                                                                                                                                                                                                                                                                                                                                                                                                                                                                                                                                                                                                                                                                                                                                                                                         |
| Water Conn.    | 2 1/8"                                                                                                                                                                                                                                                                                                                                                                                                                                                                                                                                                                                                                                                                                                                                                                                                                                                                                                                                                                                                                                                                                                                                                                                                                                                                                                                                                                                                                                                                                                                                                                                                                                                                                                                                                                                                                                                                                                                                                                                                                                                                                                                         |
| Width          | 17 15/16 "                                                                                                                                                                                                                                                                                                                                                                                                                                                                                                                                                                                                                                                                                                                                                                                                                                                                                                                                                                                                                                                                                                                                                                                                                                                                                                                                                                                                                                                                                                                                                                                                                                                                                                                                                                                                                                                                                                                                                                                                                                                                                                                     |
| Length         | 22 1/8 "                                                                                                                                                                                                                                                                                                                                                                                                                                                                                                                                                                                                                                                                                                                                                                                                                                                                                                                                                                                                                                                                                                                                                                                                                                                                                                                                                                                                                                                                                                                                                                                                                                                                                                                                                                                                                                                                                                                                                                                                                                                                                                                       |
| Height         | 28-3/16 "                                                                                                                                                                                                                                                                                                                                                                                                                                                                                                                                                                                                                                                                                                                                                                                                                                                                                                                                                                                                                                                                                                                                                                                                                                                                                                                                                                                                                                                                                                                                                                                                                                                                                                                                                                                                                                                                                                                                                                                                                                                                                                                      |
| Weight         | 260 lbs                                                                                                                                                                                                                                                                                                                                                                                                                                                                                                                                                                                                                                                                                                                                                                                                                                                                                                                                                                                                                                                                                                                                                                                                                                                                                                                                                                                                                                                                                                                                                                                                                                                                                                                                                                                                                                                                                                                                                                                                                                                                                                                        |
| Туре           | Copper water tube                                                                                                                                                                                                                                                                                                                                                                                                                                                                                                                                                                                                                                                                                                                                                                                                                                                                                                                                                                                                                                                                                                                                                                                                                                                                                                                                                                                                                                                                                                                                                                                                                                                                                                                                                                                                                                                                                                                                                                                                                                                                                                              |
| DWP            | 600 psig                                                                                                                                                                                                                                                                                                                                                                                                                                                                                                                                                                                                                                                                                                                                                                                                                                                                                                                                                                                                                                                                                                                                                                                                                                                                                                                                                                                                                                                                                                                                                                                                                                                                                                                                                                                                                                                                                                                                                                                                                                                                                                                       |
| Certification  | CSA UL UL OR PUBLIC TO PUB |