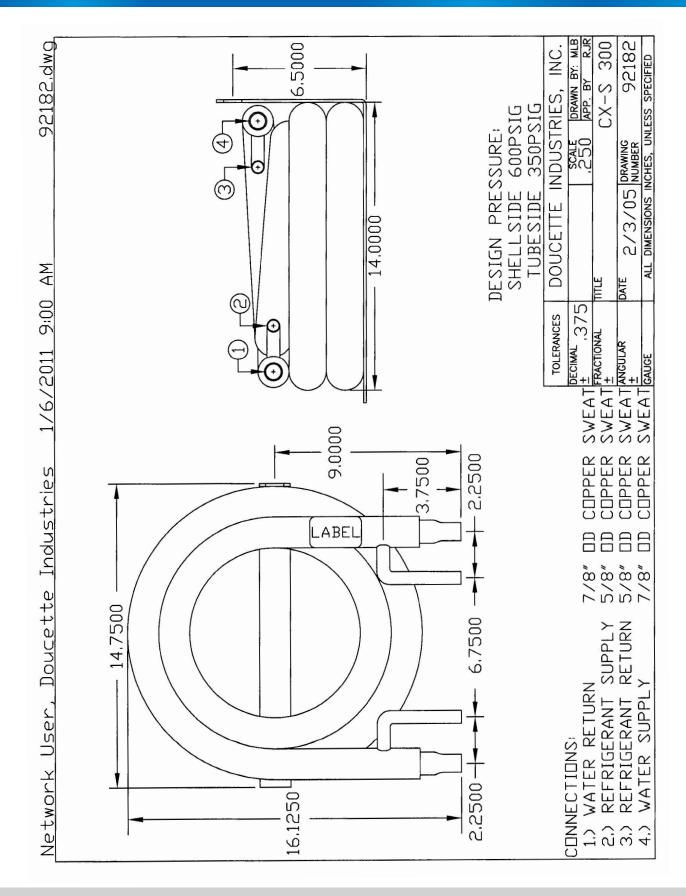

| Specifications |                                                                                                                                                                                                                                                                                                                                                                                                                                                                                                                                                                                                                                                                                                                                                                                                                                                                                                                                                                                                                                                                                                                                                                                                                                                                                                                                                                                                                                                                                                                                                                                                                                                                                                                                                                                                                                                                                                                                                                                                                                                                                                                                |
|----------------|--------------------------------------------------------------------------------------------------------------------------------------------------------------------------------------------------------------------------------------------------------------------------------------------------------------------------------------------------------------------------------------------------------------------------------------------------------------------------------------------------------------------------------------------------------------------------------------------------------------------------------------------------------------------------------------------------------------------------------------------------------------------------------------------------------------------------------------------------------------------------------------------------------------------------------------------------------------------------------------------------------------------------------------------------------------------------------------------------------------------------------------------------------------------------------------------------------------------------------------------------------------------------------------------------------------------------------------------------------------------------------------------------------------------------------------------------------------------------------------------------------------------------------------------------------------------------------------------------------------------------------------------------------------------------------------------------------------------------------------------------------------------------------------------------------------------------------------------------------------------------------------------------------------------------------------------------------------------------------------------------------------------------------------------------------------------------------------------------------------------------------|
| HP             | 3                                                                                                                                                                                                                                                                                                                                                                                                                                                                                                                                                                                                                                                                                                                                                                                                                                                                                                                                                                                                                                                                                                                                                                                                                                                                                                                                                                                                                                                                                                                                                                                                                                                                                                                                                                                                                                                                                                                                                                                                                                                                                                                              |
| Application    | Fresh Water                                                                                                                                                                                                                                                                                                                                                                                                                                                                                                                                                                                                                                                                                                                                                                                                                                                                                                                                                                                                                                                                                                                                                                                                                                                                                                                                                                                                                                                                                                                                                                                                                                                                                                                                                                                                                                                                                                                                                                                                                                                                                                                    |
| Refrig. Conn.  | 5/8"                                                                                                                                                                                                                                                                                                                                                                                                                                                                                                                                                                                                                                                                                                                                                                                                                                                                                                                                                                                                                                                                                                                                                                                                                                                                                                                                                                                                                                                                                                                                                                                                                                                                                                                                                                                                                                                                                                                                                                                                                                                                                                                           |
| Water Conn.    | 7/8"                                                                                                                                                                                                                                                                                                                                                                                                                                                                                                                                                                                                                                                                                                                                                                                                                                                                                                                                                                                                                                                                                                                                                                                                                                                                                                                                                                                                                                                                                                                                                                                                                                                                                                                                                                                                                                                                                                                                                                                                                                                                                                                           |
| Width          | 14-3/4 "                                                                                                                                                                                                                                                                                                                                                                                                                                                                                                                                                                                                                                                                                                                                                                                                                                                                                                                                                                                                                                                                                                                                                                                                                                                                                                                                                                                                                                                                                                                                                                                                                                                                                                                                                                                                                                                                                                                                                                                                                                                                                                                       |
| Length         | 16 1/8 "                                                                                                                                                                                                                                                                                                                                                                                                                                                                                                                                                                                                                                                                                                                                                                                                                                                                                                                                                                                                                                                                                                                                                                                                                                                                                                                                                                                                                                                                                                                                                                                                                                                                                                                                                                                                                                                                                                                                                                                                                                                                                                                       |
| Height         | 7-1/4 "                                                                                                                                                                                                                                                                                                                                                                                                                                                                                                                                                                                                                                                                                                                                                                                                                                                                                                                                                                                                                                                                                                                                                                                                                                                                                                                                                                                                                                                                                                                                                                                                                                                                                                                                                                                                                                                                                                                                                                                                                                                                                                                        |
| Weight         | 32 lbs                                                                                                                                                                                                                                                                                                                                                                                                                                                                                                                                                                                                                                                                                                                                                                                                                                                                                                                                                                                                                                                                                                                                                                                                                                                                                                                                                                                                                                                                                                                                                                                                                                                                                                                                                                                                                                                                                                                                                                                                                                                                                                                         |
| Туре           | Copper water tube                                                                                                                                                                                                                                                                                                                                                                                                                                                                                                                                                                                                                                                                                                                                                                                                                                                                                                                                                                                                                                                                                                                                                                                                                                                                                                                                                                                                                                                                                                                                                                                                                                                                                                                                                                                                                                                                                                                                                                                                                                                                                                              |
| DWP            | 600 psig                                                                                                                                                                                                                                                                                                                                                                                                                                                                                                                                                                                                                                                                                                                                                                                                                                                                                                                                                                                                                                                                                                                                                                                                                                                                                                                                                                                                                                                                                                                                                                                                                                                                                                                                                                                                                                                                                                                                                                                                                                                                                                                       |
| Certification  | CSA UL UL OF PUBLIC STORY PUBLI |

# **Applications and Capabilities**

Doucette Coils are designed for R-410A, R-22, R-12, and R-502 and other freon refrigerants. The units are rated at standard ARI conditions, Standard 450-79 using R-22.