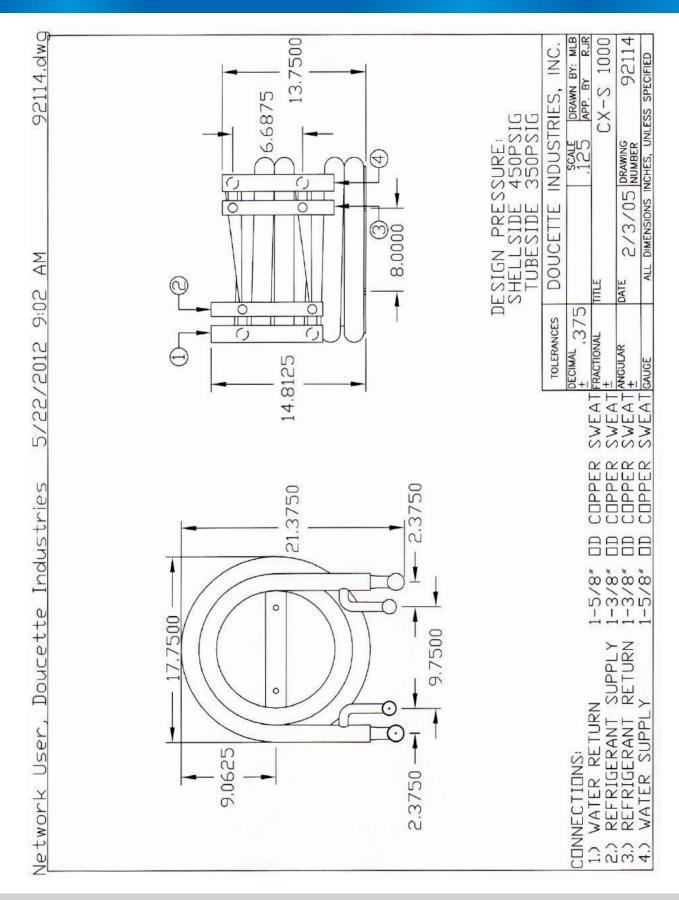

# Item # CX-S 1000, Coaxial Heat Exchangers (1/3 to 20 Hp)

\$3,000.00

1/3 to 20 Hp Fresh Water and Marine for Condensers, Chillers and Water-Source Heat pumps

Doucette Coaxial Coils are designed for use as Water Cooled Condensers, Water Chillers and in Water Source Heat Pumps. This design is being used by major OEM's around the world and in the ever expanding wholesale replacement market. Simplicity of design and installation makes this product ideal in both markets.

| Specifications |                                                                                                                                                                                                                                                                                                                                                                                                                                                                                                                                                                                                                                                                                                                                                                                                                                                                                                                                                                                                                                                                                                                                                                                                                                                                                                                                                                                                                                                                                                                                                                                                                                                                                                                                                                                                                                                                                                                                                                                                                                                                                                                                |
|----------------|--------------------------------------------------------------------------------------------------------------------------------------------------------------------------------------------------------------------------------------------------------------------------------------------------------------------------------------------------------------------------------------------------------------------------------------------------------------------------------------------------------------------------------------------------------------------------------------------------------------------------------------------------------------------------------------------------------------------------------------------------------------------------------------------------------------------------------------------------------------------------------------------------------------------------------------------------------------------------------------------------------------------------------------------------------------------------------------------------------------------------------------------------------------------------------------------------------------------------------------------------------------------------------------------------------------------------------------------------------------------------------------------------------------------------------------------------------------------------------------------------------------------------------------------------------------------------------------------------------------------------------------------------------------------------------------------------------------------------------------------------------------------------------------------------------------------------------------------------------------------------------------------------------------------------------------------------------------------------------------------------------------------------------------------------------------------------------------------------------------------------------|
| HP             | 10                                                                                                                                                                                                                                                                                                                                                                                                                                                                                                                                                                                                                                                                                                                                                                                                                                                                                                                                                                                                                                                                                                                                                                                                                                                                                                                                                                                                                                                                                                                                                                                                                                                                                                                                                                                                                                                                                                                                                                                                                                                                                                                             |
| Application    | Fresh Water                                                                                                                                                                                                                                                                                                                                                                                                                                                                                                                                                                                                                                                                                                                                                                                                                                                                                                                                                                                                                                                                                                                                                                                                                                                                                                                                                                                                                                                                                                                                                                                                                                                                                                                                                                                                                                                                                                                                                                                                                                                                                                                    |
| Refrig. Conn.  | 1 3/8"                                                                                                                                                                                                                                                                                                                                                                                                                                                                                                                                                                                                                                                                                                                                                                                                                                                                                                                                                                                                                                                                                                                                                                                                                                                                                                                                                                                                                                                                                                                                                                                                                                                                                                                                                                                                                                                                                                                                                                                                                                                                                                                         |
| Water Conn.    | 1 5/8"                                                                                                                                                                                                                                                                                                                                                                                                                                                                                                                                                                                                                                                                                                                                                                                                                                                                                                                                                                                                                                                                                                                                                                                                                                                                                                                                                                                                                                                                                                                                                                                                                                                                                                                                                                                                                                                                                                                                                                                                                                                                                                                         |
| Width          | 17 3/4 "                                                                                                                                                                                                                                                                                                                                                                                                                                                                                                                                                                                                                                                                                                                                                                                                                                                                                                                                                                                                                                                                                                                                                                                                                                                                                                                                                                                                                                                                                                                                                                                                                                                                                                                                                                                                                                                                                                                                                                                                                                                                                                                       |
| Length         | 21 3/8 "                                                                                                                                                                                                                                                                                                                                                                                                                                                                                                                                                                                                                                                                                                                                                                                                                                                                                                                                                                                                                                                                                                                                                                                                                                                                                                                                                                                                                                                                                                                                                                                                                                                                                                                                                                                                                                                                                                                                                                                                                                                                                                                       |
| Height         | 14-13/16 "                                                                                                                                                                                                                                                                                                                                                                                                                                                                                                                                                                                                                                                                                                                                                                                                                                                                                                                                                                                                                                                                                                                                                                                                                                                                                                                                                                                                                                                                                                                                                                                                                                                                                                                                                                                                                                                                                                                                                                                                                                                                                                                     |
| Weight         | 120 lbs                                                                                                                                                                                                                                                                                                                                                                                                                                                                                                                                                                                                                                                                                                                                                                                                                                                                                                                                                                                                                                                                                                                                                                                                                                                                                                                                                                                                                                                                                                                                                                                                                                                                                                                                                                                                                                                                                                                                                                                                                                                                                                                        |
| Туре           | Copper water tube                                                                                                                                                                                                                                                                                                                                                                                                                                                                                                                                                                                                                                                                                                                                                                                                                                                                                                                                                                                                                                                                                                                                                                                                                                                                                                                                                                                                                                                                                                                                                                                                                                                                                                                                                                                                                                                                                                                                                                                                                                                                                                              |
| DWP            | 600 psig                                                                                                                                                                                                                                                                                                                                                                                                                                                                                                                                                                                                                                                                                                                                                                                                                                                                                                                                                                                                                                                                                                                                                                                                                                                                                                                                                                                                                                                                                                                                                                                                                                                                                                                                                                                                                                                                                                                                                                                                                                                                                                                       |
| Certification  | CSA UL CONTINUE TATO OF PUBLIC PAR PUBLIC PA |

## **Applications and Capabilities**

Doucette Coils are designed for R-410A, R-22, R-12, and R-502 and other freon refrigerants. The units are rated at standard ARI conditions, Standard 450-79 using R-22.